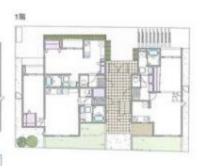

柿沼 靖治

伊藤 太郎 ホームエンジニア

猫に特化した計画は初めてで、大変勉強

者に喜ばれる賃貸住宅になりました。

になりました。ありがとうございました。

数地面链 1 230.60m<sup>2</sup> 1加京面標: 124.83m<sup>2</sup>

2加京田様 : 126.90m<sup>2</sup> 38LR2016 : 126.90m² 社庫面積: 378.63m<sup>2</sup>

住产面積: 31.88m<sup>2</sup>~40.57m<sup>2</sup> 施取り 18 3F, 1LDK 6F